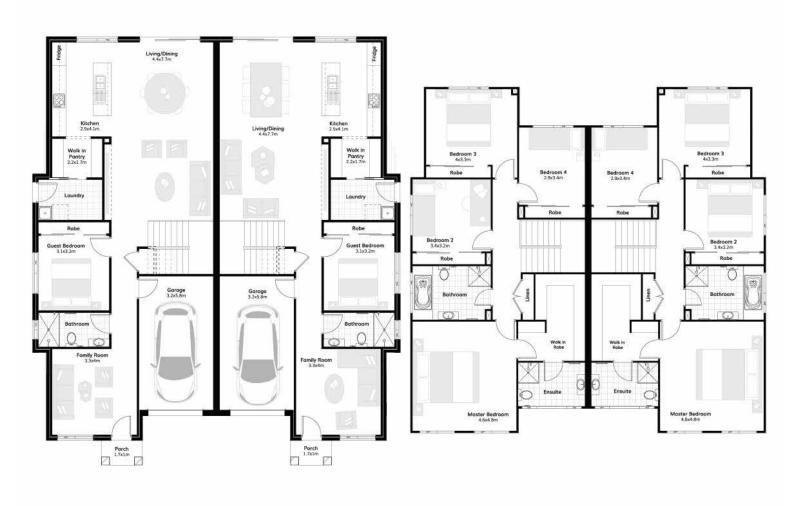

## Suitable for 18m frontage

**House Size** 16m x 18.7.m

Ground Floor 223.12 m<sup>2</sup>

219.72m2 First Floor

41.22 m2 Garage

Porch 3.86 m<sup>2</sup>

Total 487.92 m2