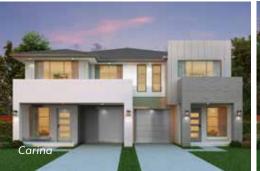

## Suitable for 18m frontage

**House Size** 16m x 18.7.m

Ground Floor 223.12 m<sup>2</sup>

219.72m2 First Floor

41.22 m2 Garage

Porch 3.86 m<sup>2</sup>

Total 487.92 m2

Your new home can be customised to feature these other facades