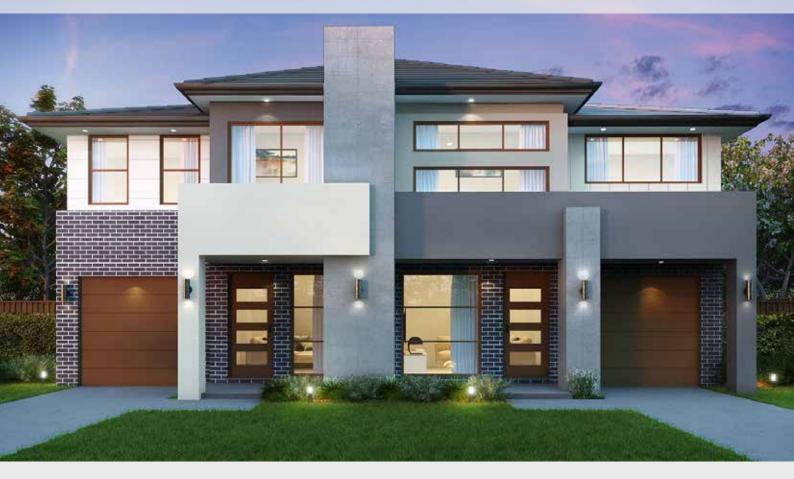

## Suitable for 18m frontage

**House Size** 16m x 18.7.m

Ground Floor 223.12 m<sup>2</sup>

219.72m2 First Floor

41.22 m2 Garage

Porch 3.86 m<sup>2</sup>

Total 487.92 m2

Your new home can be customised to feature these other facades